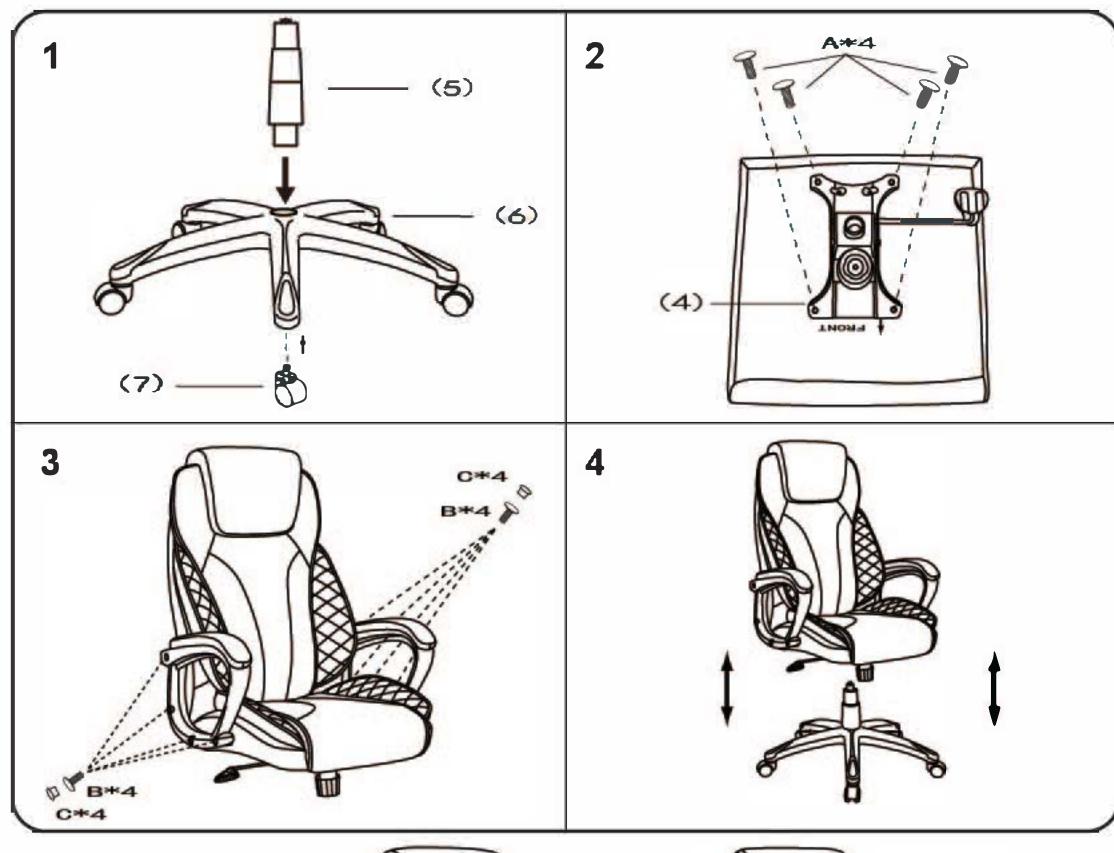

## MODEL: CYE391 CYE546 076-000014

| MODEL: CYE391 CYE546 076-000014 |               |                       |
|---------------------------------|---------------|-----------------------|
| (1)x1                           | (2)x1         | (3)X1 (L)X1 (R)       |
|                                 |               |                       |
| Back Cushion                    | Seat Cushion  | <del>- 1</del>        |
| (4)x 1                          | (5)x1         | (6)x1                 |
| Mechanism                       | Gas Lift W/ C | D Base                |
| (7)× 5                          |               |                       |
| Caster                          |               |                       |
| (A)*4                           |               | M8*22 MECHANISM SCREW |
| (B)*8                           |               | M6*25 ARM SCREW       |
| (C)*8                           |               | ARM CAP               |
| (D)*1                           |               | ALLEN KEY             |

It is important to assemble all parts so that the directional "Arrows" point in the same direction.Make certain that all screws are FULLY tightened before using the chair.Each month, check all screws and tighten any that may have loosened