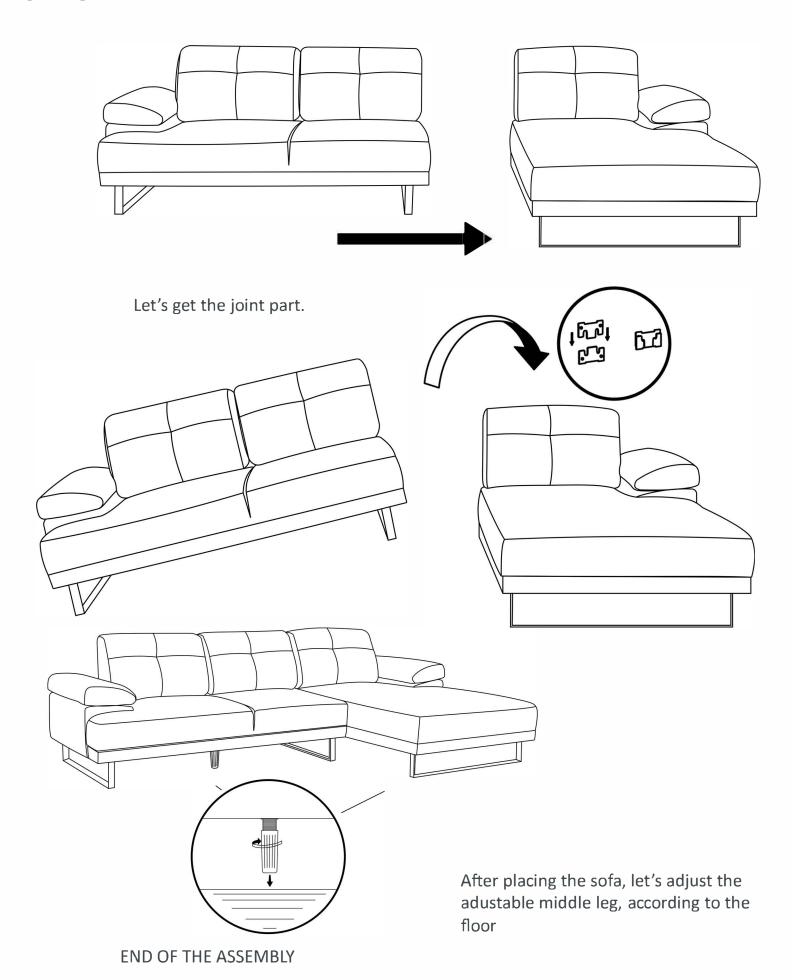

### STEP 3

After completing the legs assembly, let's assemble the part of sofa.