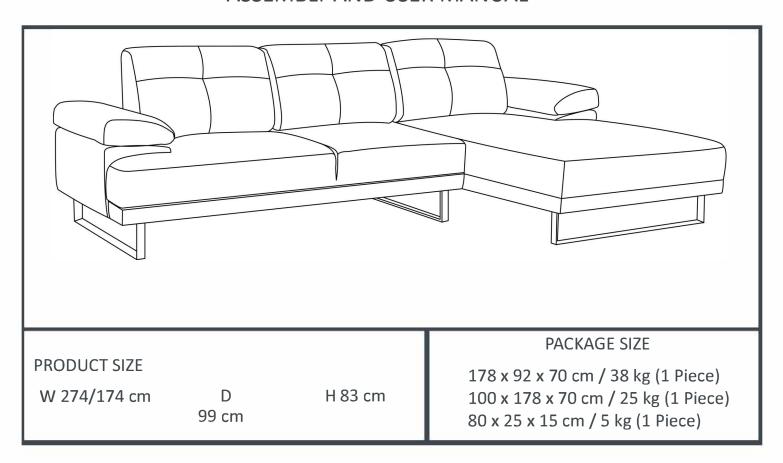

#### Dear Customer,

The product you bought was subjected to all sorts of tests and control before sending out to you. Even in this situation, sometimes happen that some component is damaged during the transportation. In such case please do not send the whole article back to us. Just request/order the damaged part. While requesting the required part, describe it exactly by looking to service card. Missing part will be sent to you as soon as possible.

Before start assembling, please check the whole components and accessories according to the list. After being sure that every part and accessory are okay and right, start assembling.

If you bought more than one product, to prevent confusion be sure that you completed the first product. Then start the other product's assembling.

Never draw