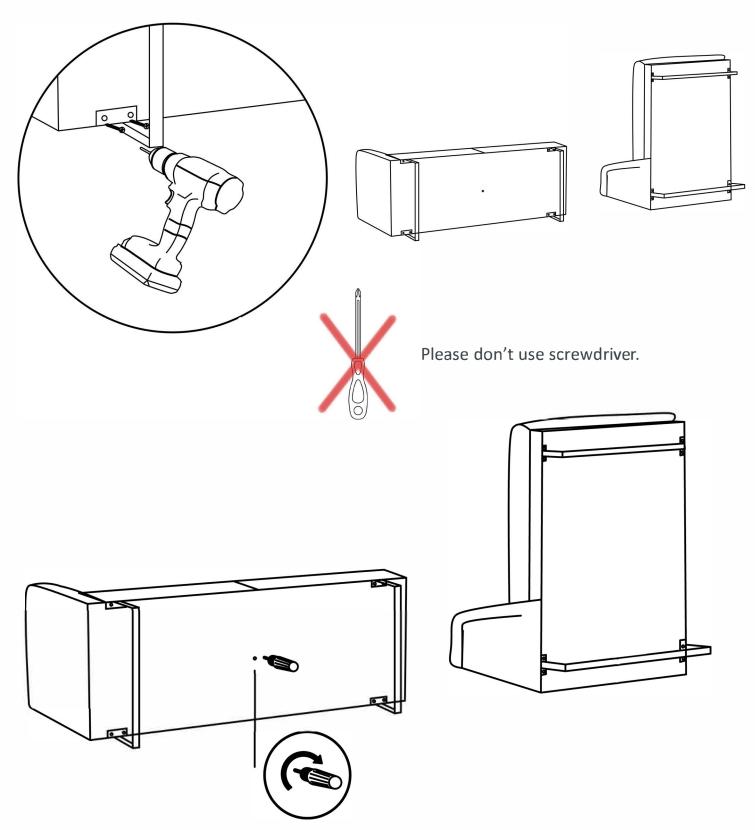

#### STEP 2

Let's start with the installation of the iron legs. Please use a drill for fixing the iron legs.

After finishing the assembly of the iron legs, let's connect the middle legs.