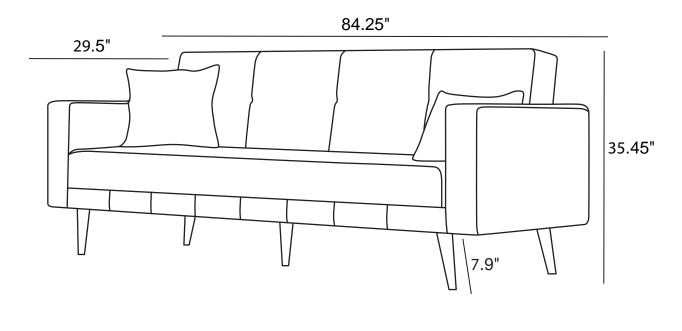

## Dublin Sofa Bed

- ★The product interior frame is constructed with the combination of timber and particle board and it is produced by strengthening with the necessary connectors and glue.
- ★Legs are made of hard plastic in walnut color.
- ★Cushions are filled with 5.1" (13 cm) medium hard foam. The back is filled with 3.9" medium hard foam.
- ★Pillows are produced by mixing hollow-fill fiber mix with a particle foam.
- ★Easy to clean, 100% woven polyester and cotton blend fabric is used for upholstery/cover.
- $\bigstar$ All materials are made from human-health and environment friendly materials.
- $\star$ Only furniture legs are required to install.
- ★Power drill will be enough to install the furniture.
- ★Comes with assembly instruction.
- ★Legs and hardware parts come with the package