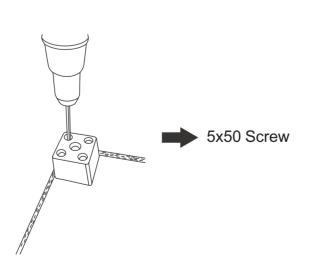

## Manama Corner Sofa Bed

- ★The product interior frame is constructed with the combination of timber and particle board and it is produced by strengthening with the necessary connectors and glue.
- ★Legs are made of hard plastic in walnut color.
- ★Cushions are filled with 4.7" (12 cm) soft gray foam.
- ★Pillows are produced by mixing hollow-fill fiber mix with a particle foam.
- ★Easy to clean, 100% woven polyester and cotton blend fabric is used for upholstery/cover.
- ★All materials are made from human-health and environment friendly materials.
- ★Only furniture legs are required to install.
- ★Power drill will be enough to install the furniture.
- ★Comes with assembly instruction.
- ★Legs and hardware parts come with the package

## Manama Corner Sofa Bed

Thank you for chooseing our product. Please check carefully all the assembly accessory after opening the package. If you have any questions about assembly, send us an e-mail via **assembly@decorotika.com** 