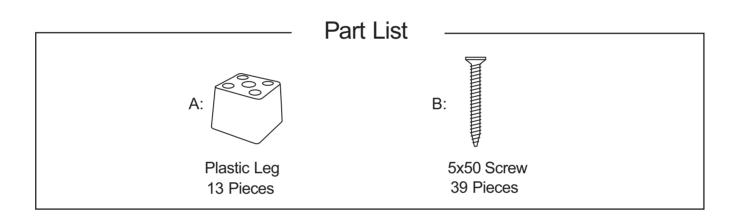

## Manama Corner Sofa Bed

- ★The product interior frame is constructed with the combination of timber and particle board and it is produced by strengthening with the necessary connectors and glue.
- ★Legs are made of hard plastic in walnut color.
- ★Cushions are filled with 4.7" (12 cm) soft gray foam.
- ★Pillows are produced by mixing hollow-fill fiber mix with a particle foam.
- ★Easy to clean, 100% woven polyester and cotton blend fabric is used for upholstery/cover.
- ★All materials are made from human-health and environment friendly materials.
- ★Only furniture legs are required to install.
- ★Power drill will be enough to install the furniture.
- ★Comes with assembly instruction.
- ★Legs and hardware parts come with the package

## Manama Corner Sofa Bed

Thank you for chooseing our product. Please check carefully all the assembly accessory after opening the package. If you have any questions about assembly, send us an e-mail via **assembly@decorotika.com** 