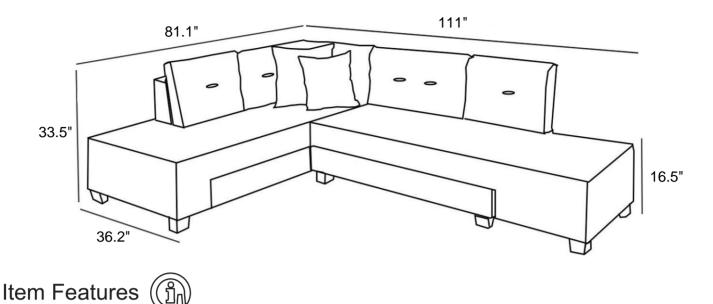

## Manama Corner Sofa Bed

- ★The product interior frame is constructed with the combination of timber and particle board and it is produced by strengthening with the necessary connectors and glue.
- ★Legs are made of hard plastic in walnut color.
- ★Cushions are filled with 4.7" (12 cm) soft gray foam.
- ★Pillows are produced by mixing hollow-fill fiber mix with a particle foam.
- ★Easy to clean, 100% woven polyester and cotton blend fabric is used for upholstery/cover.
- ★All materials are made from human-health and environment friendly materials.
- ★Only furniture legs are required to install.
- ★Power drill will be enough to install the furniture.
- ★Comes with assembly instruction.
- ★Legs and hardware parts come with the package