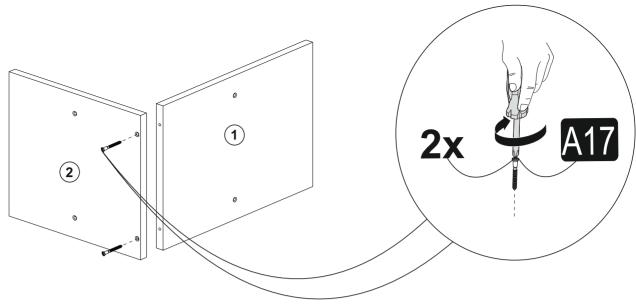

Before starting, please check all components and accessories according to the provided list. If you purchased more than one product, to prevent confusion, be sure that you completed the first product, then start the next one. Please make sure that you select correct numbered part and use specific connector to assemble. We do not recommend any modification or rotation in assembly. Please follow the manual carefully.