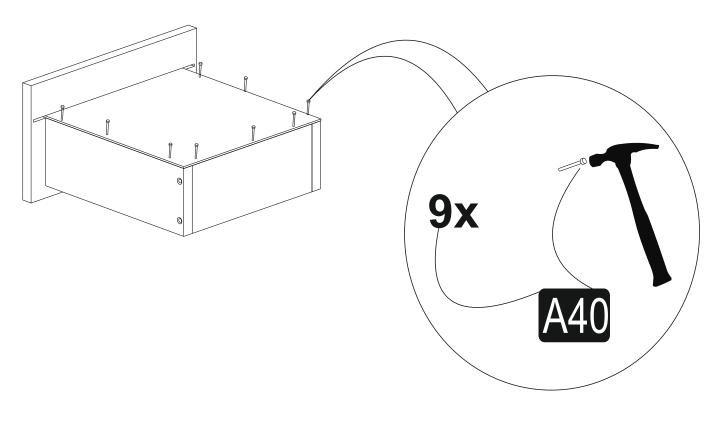

Before starting, please check all components and accessories according to the provided list. If you purchased more than one product, to prevent confusion, be sure that you completed the first product, then start the next one. Please make sure that you select correct numbered part and use specific connector to assemble. We do not recommend any modification or rotation in assembly. Please follow the manual carefully.