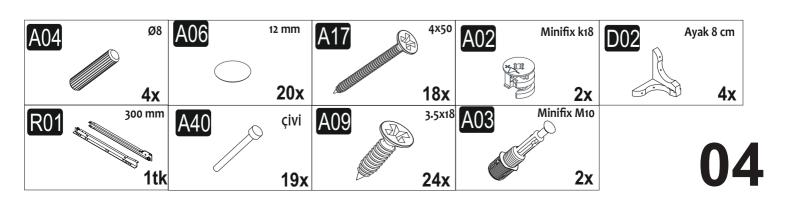

Before starting, please check all components and accessories according to the provided list. If you purchased more than one product, to prevent confusion, be sure that you completed the first product, then start the next one. Please make sure that you select correct numbered part and use specific connector to assemble. We do not recommend any modification or rotation in assembly. Please follow the manual carefully.

## components

| Part1  | 1x  |
|--------|-----|
| Part2  | 1x  |
| Part3  | 1x  |
| Part4  | 1x  |
| Part5  | 1x  |
| Part6  | 1x  |
| Part7  | 1x  |
| Part8  | 1x  |
| Part9  | 1x  |
| Part10 | 1x  |
| TOTAL  | 10x |