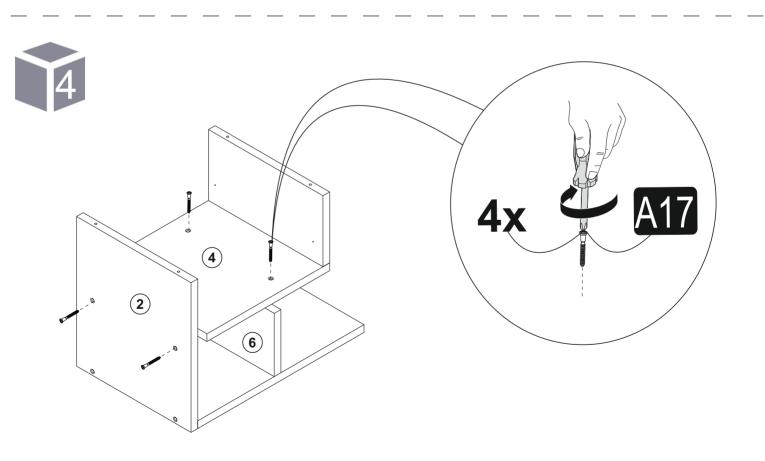

Before starting, please check all components and accessories according to the provided list. If you purchased more than one product, to prevent confusion, be sure that you completed the first product, then start the next one. Please make sure that you select correct numbered part and use specific connector to assemble. We do not recommend any modification or rotation in assembly. Please follow the manual carefully.