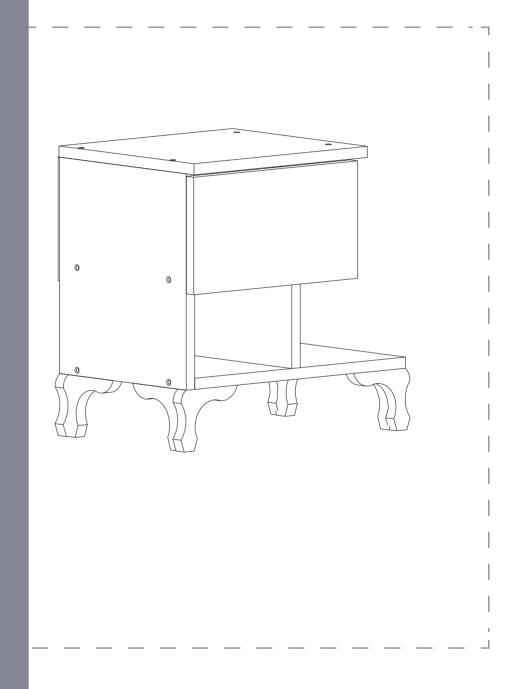

## components

| Part1  | 1x  |
|--------|-----|
| Part2  | 1x  |
| Part3  | 1x  |
| Part4  | 1x  |
| Part5  | 1x  |
| Part6  | 1x  |
| Part7  | 1x  |
| Part8  | 1x  |
| Part9  | 1x  |
| Part10 | 1x  |
| TOTAL  | 10x |