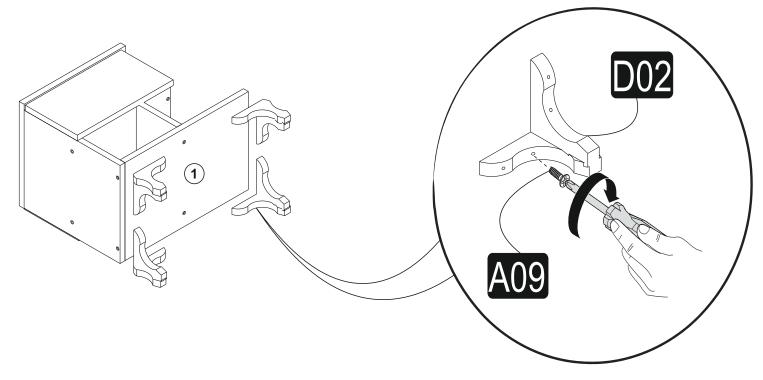

Before starting, please check all components and accessories according to the provided list. If you purchased more than one product, to prevent confusion, be sure that you completed the first product, then start the next one. Please make sure that you select correct numbered part and use specific connector to assemble. We do not recommend any modification or rotation in assembly. Please follow the manual carefully.