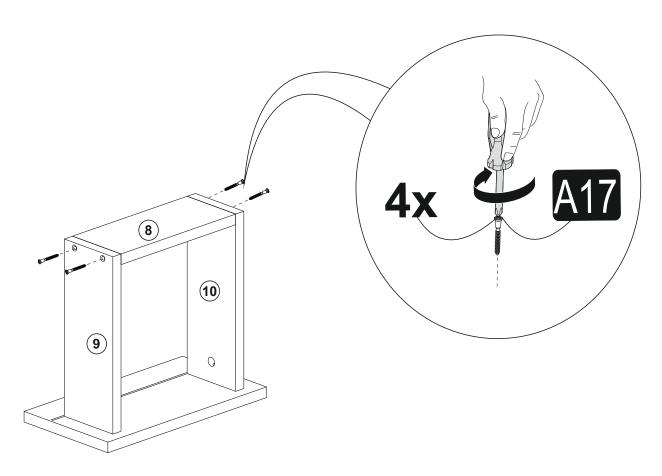

Before starting, please check all components and accessories according to the provided list. If you purchased more than one product, to prevent confusion, be sure that you completed the first product, then start the next one. Please make sure that you select correct numbered part and use specific connector to assemble. We do not recommend any modification or rotation in assembly. Please follow the manual carefully.