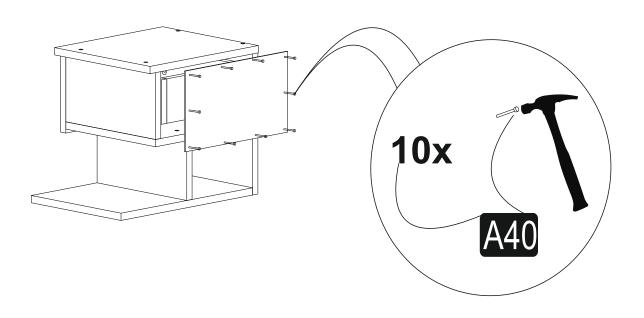

## components

| Part1  | 1x  |
|--------|-----|
| Part2  | 1x  |
| Part3  | 1x  |
| Part4  | 1x  |
| Part5  | 1x  |
| Part6  | 1x  |
| Part7  | 1x  |
| Part8  | 1x  |
| Part9  | 1x  |
| Part10 | 1x  |
| TOTAL  | 10x |