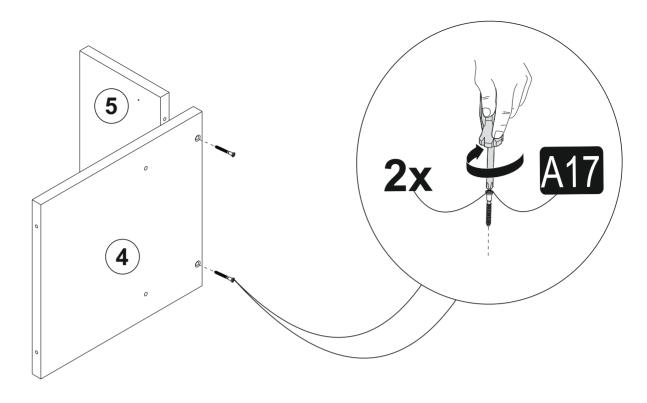

Before starting, please check all components and accessories according to the provided list. If you purchased more than one product, to prevent confusion, be sure that you completed the first product, then start the next one. Please make sure that you select correct numbered part and use specific connector to assemble. We do not recommend any modification or rotation in assembly. Please follow the manual carefully.