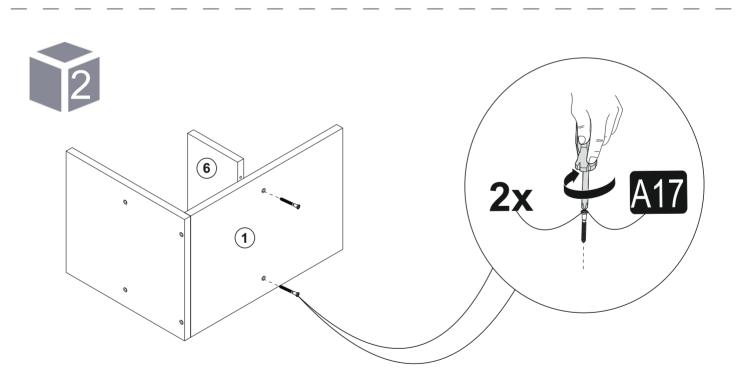

Before starting, please check all components and accessories according to the provided list. If you purchased more than one product, to prevent confusion, be sure that you completed the first product, then start the next one. Please make sure that you select correct numbered part and use specific connector to assemble. We do not recommend any modification or rotation in assembly. Please follow the manual carefully.