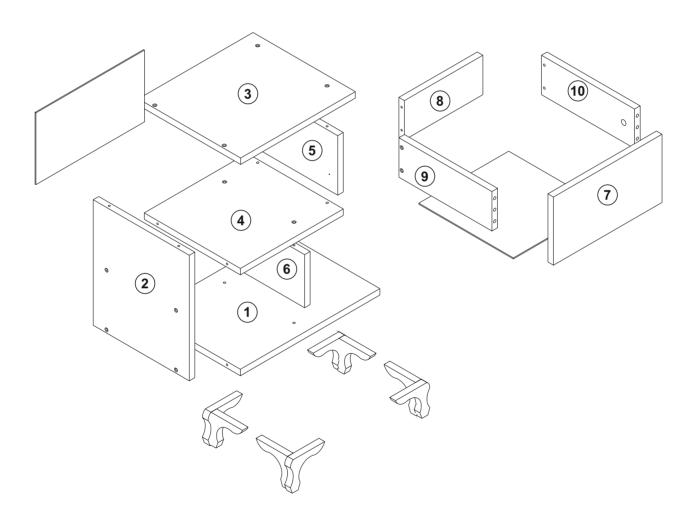

## components

| Part1  | 1x  |
|--------|-----|
| Part2  | 1x  |
| Part3  | 1x  |
| Part4  | 1x  |
| Part5  | 1x  |
| Part6  | 1x  |
| Part7  | 1x  |
| Part8  | 1x  |
| Part9  | 1x  |
| Part10 | 1x  |
| TOTAL  | 10x |