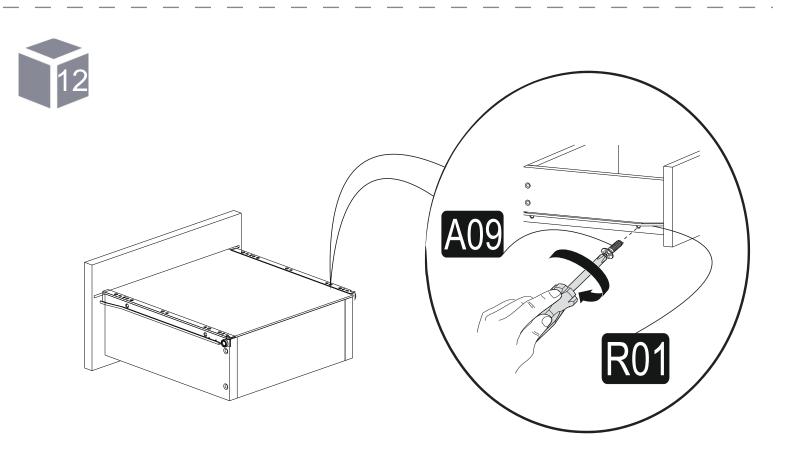

Before starting, please check all components and accessories according to the provided list. If you purchased more than one product, to prevent confusion, be sure that you completed the first product, then start the next one. Please make sure that you select correct numbered part and use specific connector to assemble. We do not recommend any modification or rotation in assembly. Please follow the manual carefully.