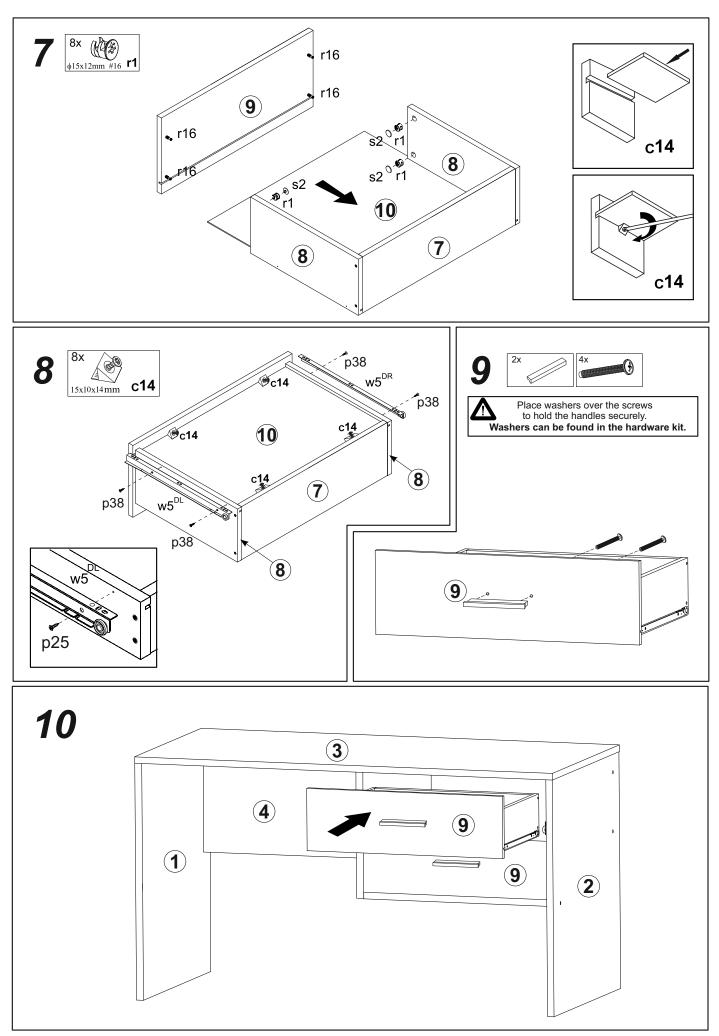

## Table with drawers 750x1200x600 mm

## ASSEMBLY INSTRUCTION

Dimensions Height: 750 mm Width: 1200 mm Depth: 600 mm

# PARTS LIST

| Nº | Description | Dimensions |      | № pack | Qty. | Nº | Description | Dimensions |       | № pack | Qty. |
|----|-------------|------------|------|--------|------|----|-------------|------------|-------|--------|------|
| 1  | L.STAND     | 734        | 598  | 1      | 1    | 6  | CONNECT     | 400        | 132   | 1      | 1    |
| 2  | R.STAND     | 734        | 598  | 1      | 1    | 7  | D.BACK      | 120        | 343   | 1      | 2    |
| 3  | T.TOP       | 1204       | 600  | 1      | 1    | 8  | D.SIDE      | 120        | 450,5 | 1      | 4    |
| 4  | T.CONNECT   | 342        | 1168 | 1      | 1    | 9  | D.FACADE    | 160        | 396   | 1      | 2    |
| 5  | IN.STAND    | 342        | 540  | 1      | 1    | 10 | D.BOTTOM    | 335        | 446   | 1      | 2    |