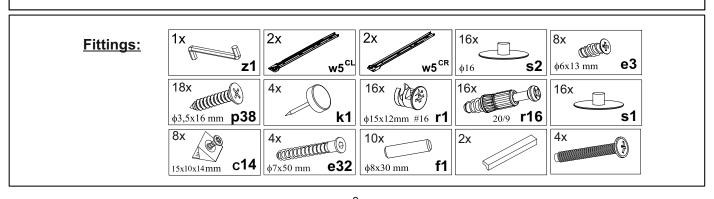

# PARTS LIST

| Nº | Description | Dimensions |      | № pack | Qty. | Nº | Description | Dimensions |       | № pack | Qty. |
|----|-------------|------------|------|--------|------|----|-------------|------------|-------|--------|------|
| 1  | L.STAND     | 734        | 598  | 1      | 1    | 6  | CONNECT     | 400        | 132   | 1      | 1    |
| 2  | R.STAND     | 734        | 598  | 1      | 1    | 7  | D.BACK      | 120        | 343   | 1      | 2    |
| 3  | T.TOP       | 1204       | 600  | 1      | 1    | 8  | D.SIDE      | 120        | 450,5 | 1      | 4    |
| 4  | T.CONNECT   | 342        | 1168 | 1      | 1    | 9  | D.FACADE    | 160        | 396   | 1      | 2    |
| 5  | IN.STAND    | 342        | 540  | 1      | 1    | 10 | D.BOTTOM    | 335        | 446   | 1      | 2    |