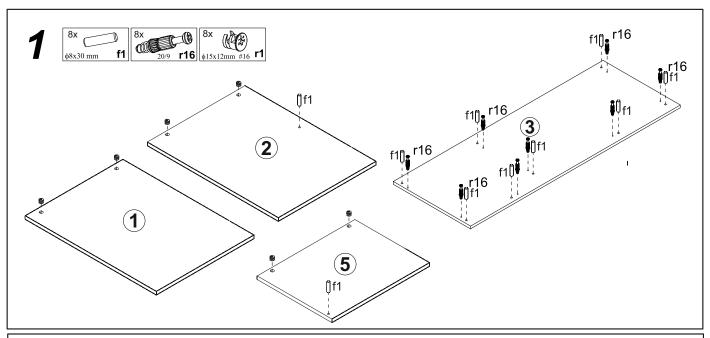

# PARTS LIST

| Nº | Description | Dimensions |      | № pack | Qty. | Nº | Description | Dimensions |       | № pack | Qty. |
|----|-------------|------------|------|--------|------|----|-------------|------------|-------|--------|------|
| 1  | L.STAND     | 734        | 598  | 1      | 1    | 6  | CONNECT     | 400        | 132   | 1      | 1    |
| 2  | R.STAND     | 734        | 598  | 1      | 1    | 7  | D.BACK      | 120        | 343   | 1      | 2    |
| 3  | T.TOP       | 1204       | 600  | 1      | 1    | 8  | D.SIDE      | 120        | 450,5 | 1      | 4    |
| 4  | T.CONNECT   | 342        | 1168 | 1      | 1    | 9  | D.FACADE    | 160        | 396   | 1      | 2    |
| 5  | IN.STAND    | 342        | 540  | 1      | 1    | 10 | D.BOTTOM    | 335        | 446   | 1      | 2    |