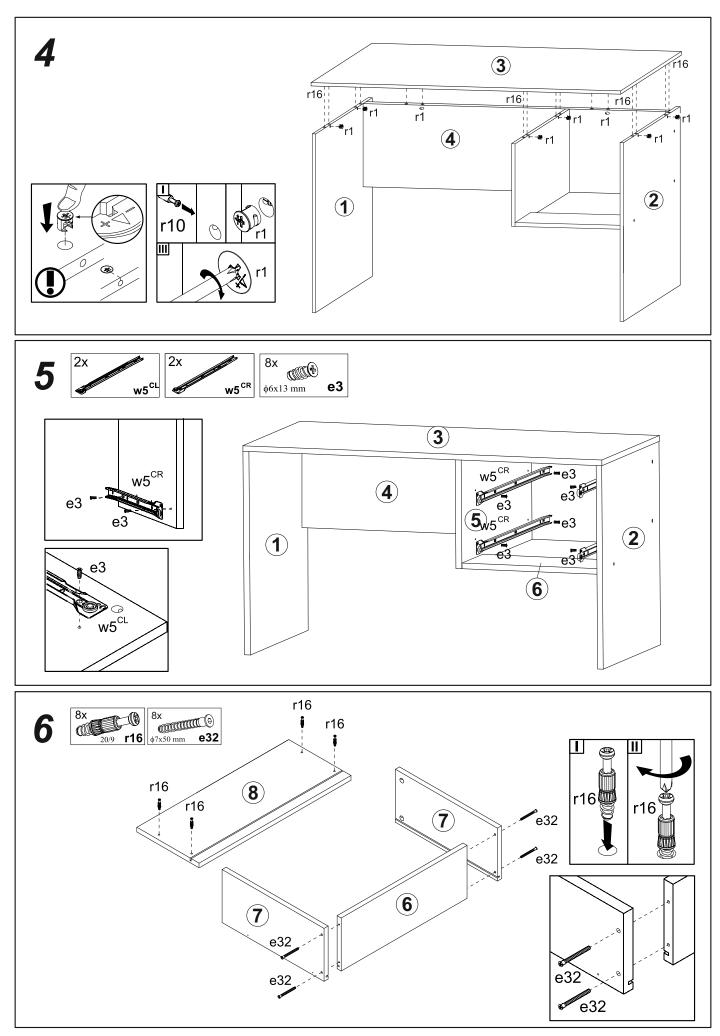

# PARTS LIST

| Nº | Description | Dimensions |      | № pack | Qty. | Nº | Description | Dimensions |       | № pack | Qty. |
|----|-------------|------------|------|--------|------|----|-------------|------------|-------|--------|------|
| 1  | L.STAND     | 734        | 598  | 1      | 1    | 6  | CONNECT     | 400        | 132   | 1      | 1    |
| 2  | R.STAND     | 734        | 598  | 1      | 1    | 7  | D.BACK      | 120        | 343   | 1      | 2    |
| 3  | T.TOP       | 1204       | 600  | 1      | 1    | 8  | D.SIDE      | 120        | 450,5 | 1      | 4    |
| 4  | T.CONNECT   | 342        | 1168 | 1      | 1    | 9  | D.FACADE    | 160        | 396   | 1      | 2    |
| 5  | IN.STAND    | 342        | 540  | 1      | 1    | 10 | D.BOTTOM    | 335        | 446   | 1      | 2    |