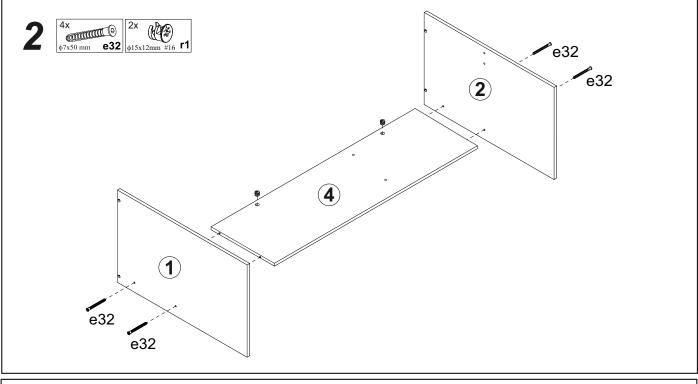

# PARTS LIST

| Nº | Description | Dimensions |      | № pack | Qty. | Nº | Description | Dimensions |       | № pack | Qty. |
|----|-------------|------------|------|--------|------|----|-------------|------------|-------|--------|------|
| 1  | L.STAND     | 734        | 598  | 1      | 1    | 6  | CONNECT     | 400        | 132   | 1      | 1    |
| 2  | R.STAND     | 734        | 598  | 1      | 1    | 7  | D.BACK      | 120        | 343   | 1      | 2    |
| 3  | T.TOP       | 1204       | 600  | 1      | 1    | 8  | D.SIDE      | 120        | 450,5 | 1      | 4    |
| 4  | T.CONNECT   | 342        | 1168 | 1      | 1    | 9  | D.FACADE    | 160        | 396   | 1      | 2    |
| 5  | IN.STAND    | 342        | 540  | 1      | 1    | 10 | D.BOTTOM    | 335        | 446   | 1      | 2    |