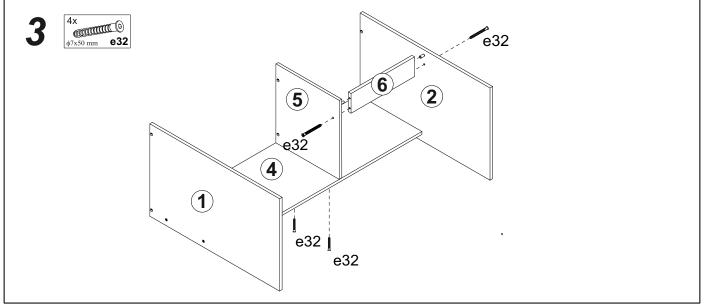

# PARTS LIST

| Nº | Description | Dimensions |      | № pack | Qty. | Nº | Description | Dimensions |       | № pack | Qty. |
|----|-------------|------------|------|--------|------|----|-------------|------------|-------|--------|------|
| 1  | L.STAND     | 734        | 598  | 1      | 1    | 6  | CONNECT     | 400        | 132   | 1      | 1    |
| 2  | R.STAND     | 734        | 598  | 1      | 1    | 7  | D.BACK      | 120        | 343   | 1      | 2    |
| 3  | T.TOP       | 1204       | 600  | 1      | 1    | 8  | D.SIDE      | 120        | 450,5 | 1      | 4    |
| 4  | T.CONNECT   | 342        | 1168 | 1      | 1    | 9  | D.FACADE    | 160        | 396   | 1      | 2    |
| 5  | IN.STAND    | 342        | 540  | 1      | 1    | 10 | D.BOTTOM    | 335        | 446   | 1      | 2    |