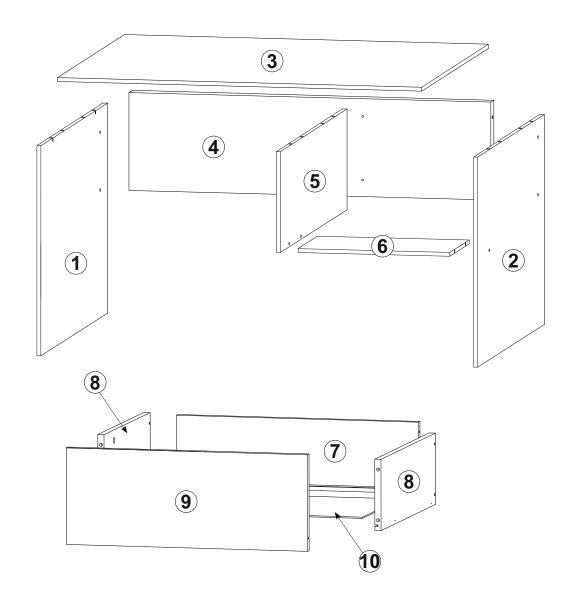

# PARTS LIST

| Nº | Description | Dimensions |      | № pack | Qty. | Nº | Description | Dimensions |       | № pack | Qty. |
|----|-------------|------------|------|--------|------|----|-------------|------------|-------|--------|------|
| 1  | L.STAND     | 734        | 598  | 1      | 1    | 6  | CONNECT     | 400        | 132   | 1      | 1    |
| 2  | R.STAND     | 734        | 598  | 1      | 1    | 7  | D.BACK      | 120        | 343   | 1      | 2    |
| 3  | T.TOP       | 1204       | 600  | 1      | 1    | 8  | D.SIDE      | 120        | 450,5 | 1      | 4    |
| 4  | T.CONNECT   | 342        | 1168 | 1      | 1    | 9  | D.FACADE    | 160        | 396   | 1      | 2    |
| 5  | IN.STAND    | 342        | 540  | 1      | 1    | 10 | D.BOTTOM    | 335        | 446   | 1      | 2    |