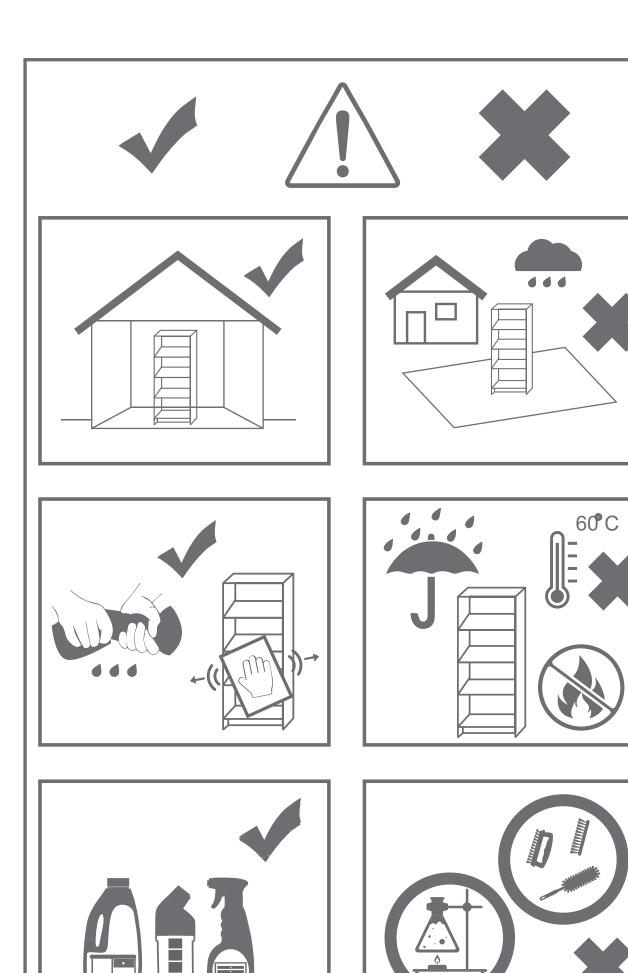

### **RULES FOR USE AND CARE OF FURNITURE**

- 1. Use furniture only in dry rooms protected from the effects of weather conditions.
- 2. Install with suitable tools according to these assembly instructions.
- 3. Try to assemble as close to the location as possible.
- 4. The body is assembling in a horizontal position.
- 5. Before moving furniture, make sure that it is not loaded with items.

Caution: moving furniture may damage it.

When moving, hold on to vertical elements only; moving furniture by horizontal parts can break the product.

- 6. Overloading the furniture can damage it.
- 7. From time to time check the fittings and their correct position.
- 8. Wipe the furniture surface only with a slightly damp cloth or paper towels. Do not use chemical cleaning agents other than those specifically made for this.