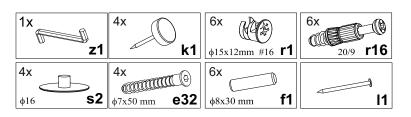

Caution: moving furniture may damage it.

When moving, hold on to vertical elements only; moving furniture by horizontal parts can break the product.

- 6. Overloading the furniture can damage it.
- 7. From time to time check the fittings and their correct position.
- 8. Wipe the furniture surface only with a slightly damp cloth or paper towels. Do not use chemical cleaning agents other than those specifically made for this.



# PARTS LIST



| Nº | Description | Dimensions |     | № pack | Qty. |
|----|-------------|------------|-----|--------|------|
| 1  | L.STAND     | 584        | 734 | 1      | 1    |
| 2  | R.STAND     | 584        | 734 | 1      | 1    |
| 3  | T.TOP       | 1204       | 704 | 1      | 1    |
| 4  | T.CONNECT   | 1040       | 326 | 1      | 1    |

# Fittings: