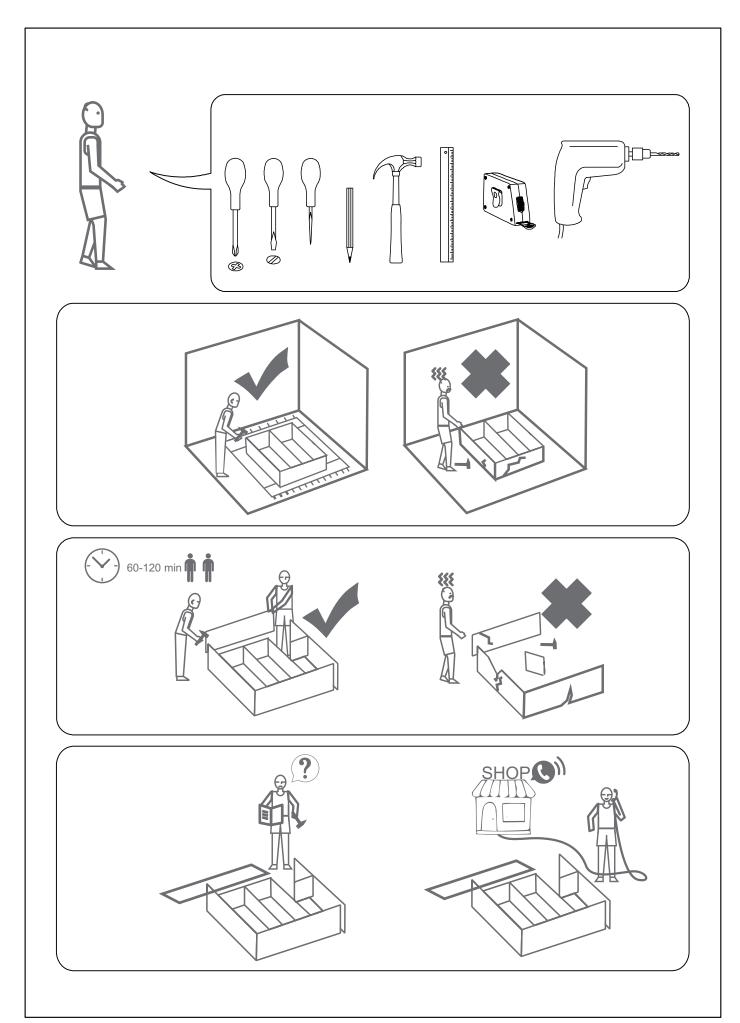

### **RULES FOR USE AND CARE OF FURNITURE**

- 1. Use furniture only in dry rooms protected from the effects of weather conditions.
- 2. Install with suitable tools according to these assembly instructions.
- 3. Try to assemble as close to the location as possible.
- 4. The body is assembling in a horizontal position.
- 5. Before moving furniture, make sure that it is not loaded with items.

Caution: moving furniture may damage it.

When moving, hold on to vertical elements only; moving furniture by horizontal parts can break the product.

- 6. Overloading the furniture can damage it.
- 7. From time to time check the fittings and their correct position.
- 8. Wipe the furniture surface only with a slightly damp cloth or paper towels. Do not use chemical cleaning agents other than those specifically made for this.