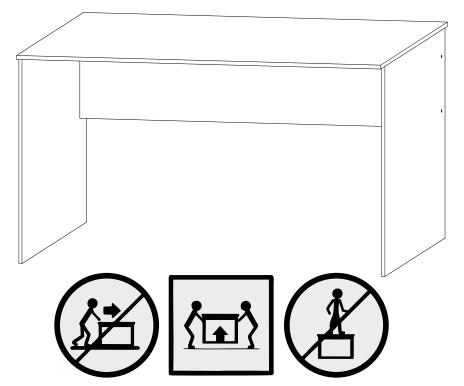

### **RULES FOR USE AND CARE OF FURNITURE**

- 1. Use furniture only in dry rooms protected from the effects of weather conditions.
- 2. Install with suitable tools according to these assembly instructions.
- 3. Try to assemble as close to the location as possible.
- 4. The body is assembling in a horizontal position.
- 5. Before moving furniture, make sure that it is not loaded with items.

Caution: moving furniture may damage it.

When moving, hold on to vertical elements only; moving furniture by horizontal parts can break the product.

- 6. Overloading the furniture can damage it.
- 7. From time to time check the fittings and their correct position.
- 8. Wipe the furniture surface only with a slightly damp cloth or paper towels. Do not use chemical cleaning agents other than those specifically made for this.