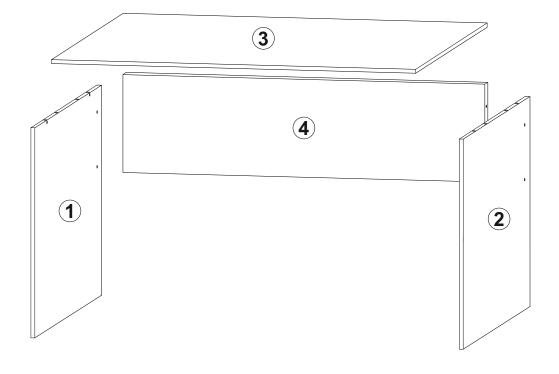

# PARTS LIST

| Nº | Description | Dimensions |     | № pack | Qty. |
|----|-------------|------------|-----|--------|------|
| 1  | L.STAND     | 584        | 734 | 1      | 1    |
| 2  | R.STAND     | 584        | 734 | 1      | 1    |
| 3  | T.TOP       | 1204       | 704 | 1      | 1    |
| 4  | T.CONNECT   | 1040       | 326 | 1      | 1    |