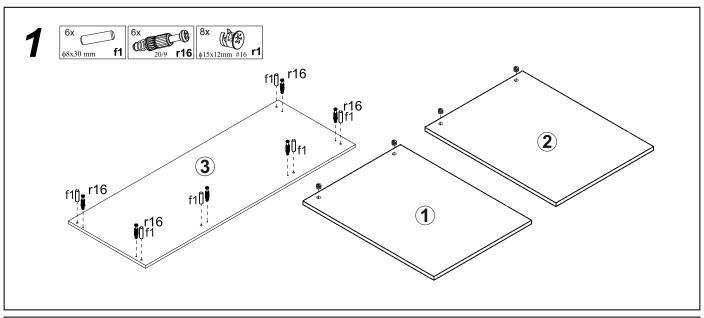

# PARTS LIST

| Nº | Description | Dimensions |     | № pack | Qty. |
|----|-------------|------------|-----|--------|------|
| 1  | L.STAND     | 584        | 734 | 1      | 1    |
| 2  | R.STAND     | 584        | 734 | 1      | 1    |
| 3  | T.TOP       | 1204       | 704 | 1      | 1    |
| 4  | T.CONNECT   | 1040       | 326 | 1      | 1    |

# Fittings: