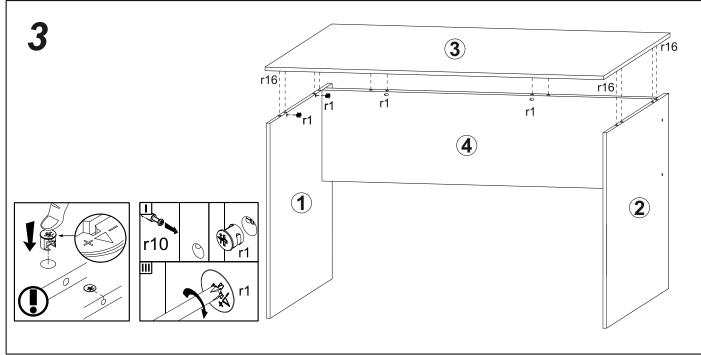

# PARTS LIST

| Nº | Description | Dimensions |     | № pack | Qty. |
|----|-------------|------------|-----|--------|------|
| 1  | L.STAND     | 584        | 734 | 1      | 1    |
| 2  | R.STAND     | 584        | 734 | 1      | 1    |
| 3  | T.TOP       | 1204       | 704 | 1      | 1    |
| 4  | T.CONNECT   | 1040       | 326 | 1      | 1    |

# Fittings: