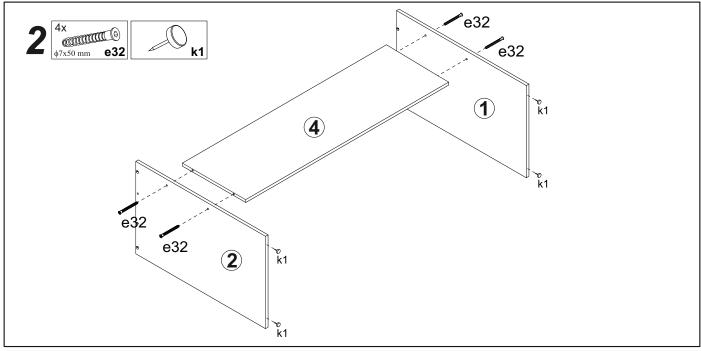

# PARTS LIST

| Nº | Description | Dimensions |     | № pack | Qty. |
|----|-------------|------------|-----|--------|------|
| 1  | L.STAND     | 584        | 734 | 1      | 1    |
| 2  | R.STAND     | 584        | 734 | 1      | 1    |
| 3  | T.TOP       | 1204       | 704 | 1      | 1    |
| 4  | T.CONNECT   | 1040       | 326 | 1      | 1    |

# Fittings: