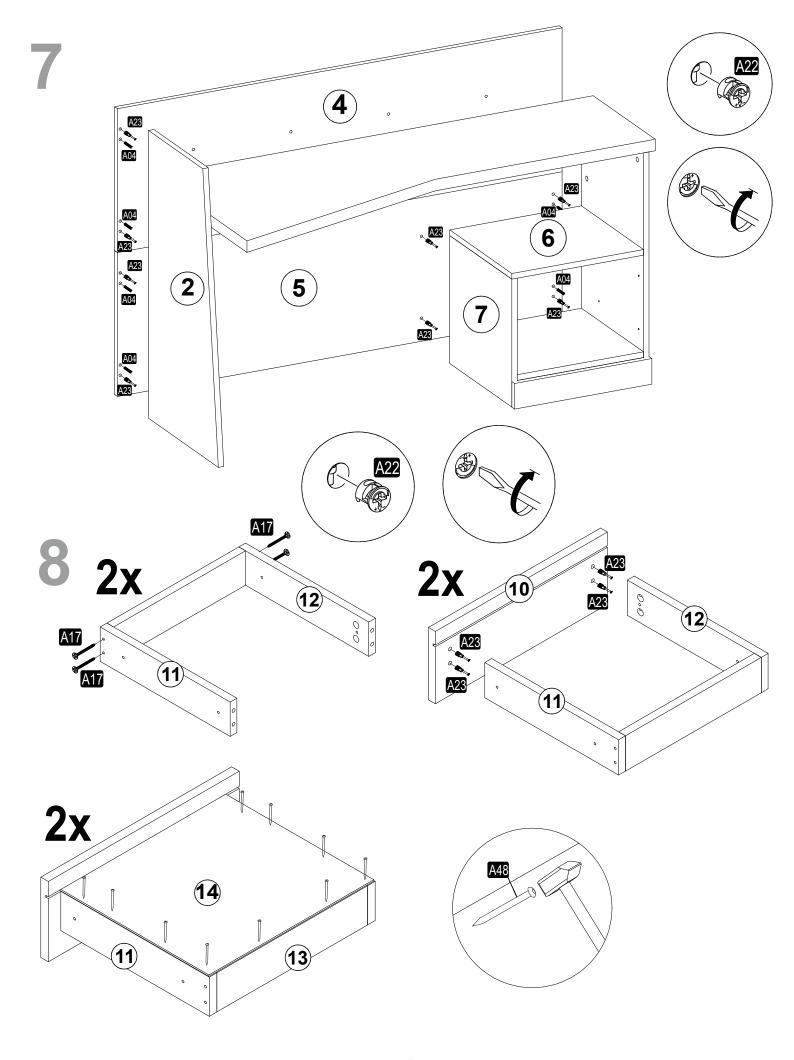

## **ATTENTION!!**

Minifix is the main connection material used in products. Before starting assembly, please check the drawings below.