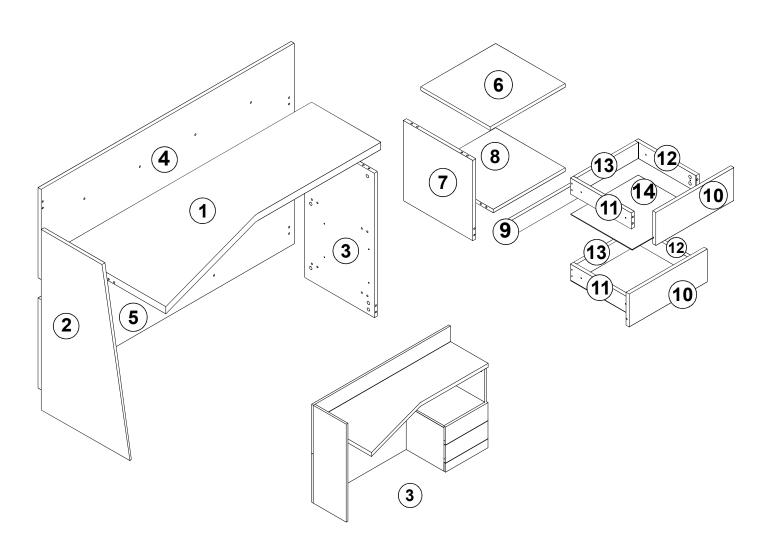

## **ATTENTION!!**

Minifix is the main connection material used in products. Before starting assembly, please check the drawings below.