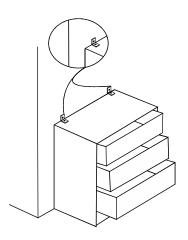

Attention!
Using excessive force to the furniture
can cause furniture to fall
This can damage you both financially and physically.
In order to avoid this situation,please use wall
mounting fixtures

Before start assembling, please check the whole components and accessories according to the lists. If you bought more than one product, to prevent confusion be sure that you completed the first product. Then start the other product's assembling.