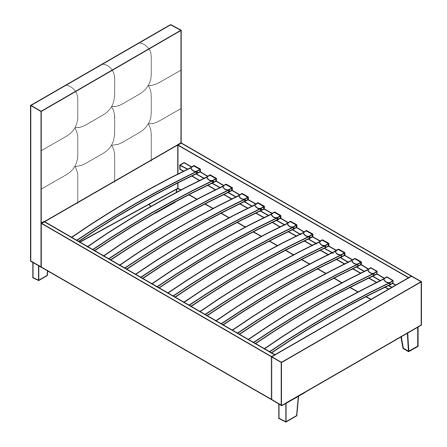

------------------|---------------------|-------------------|---------------|--------------------------------|------------|
| 1:HEAD BOARD               | 2:FOOT BOARD<br>1PC | 3: SIDE RAIL 2PCS | 4:SLAT 13PC   | 5: SINGLE PLASTIC CAP<br>26PCS | 6:LEG 4PCS |
|                            |                     |                   |               | <b>D</b>                       |            |
| A:BOLT 4PCS                | B:BOLT 8PCS         | C:SPRING WASHER   | D:FLAT WASHER | E:ALLEN KEY                    |            |
| <b>(I</b> )                | <b>(I)</b>          |                   |               |                                |            |
| M8X75mm                    | M8X30mm             |                   |               | M8                             |            |