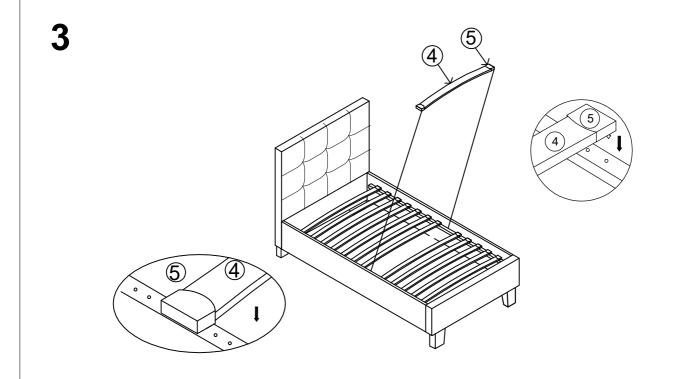

## **ASSEMBLY DIAGRAM**

| PARTS LIST & HARDWARE LIST |                     |                   |               |                                |            |
|----------------------------|---------------------|-------------------|---------------|--------------------------------|------------|
| 1:HEAD BOARD               | 2:FOOT BOARD<br>1PC | 3: SIDE RAIL 2PCS | 4:SLAT 13PC   | 5: SINGLE PLASTIC CAP<br>26PCS | 6:LEG 4PCS |
|                            |                     |                   |               | <b>D</b>                       |            |
| A:BOLT 4PCS                | B:BOLT 8PCS         | C:SPRING WASHER   | D:FLAT WASHER | E:ALLEN KEY                    |            |
| <b>(I</b> )                | <b>(I)</b>          |                   |               |                                |            |
| M8X75mm                    | M8X30mm             |                   |               | M8                             |            |