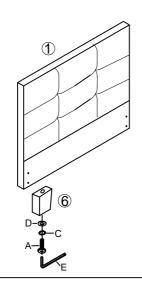

| PARTS LIST & HARDWARE LIST |                     |                   |               |                                |            |
|----------------------------|---------------------|-------------------|---------------|--------------------------------|------------|
| 1:HEAD BOARD               | 2:FOOT BOARD<br>1PC | 3: SIDE RAIL 2PCS | 4:SLAT 13PC   | 5: SINGLE PLASTIC CAP<br>26PCS | 6:LEG 4PCS |
|                            |                     |                   |               | <b>D</b>                       |            |
| A:BOLT 4PCS                | B:BOLT 8PCS         | C:SPRING WASHER   | D:FLAT WASHER | E:ALLEN KEY                    |            |
| <b>(I</b> )                | <b>(I)</b>          |                   |               |                                |            |
| M8X75mm                    | M8X30mm             |                   |               | M8                             |            |