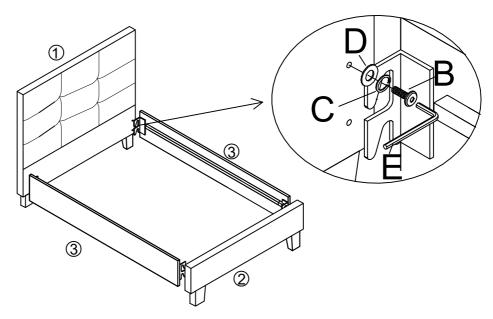

## **ASSEMBLY DIAGRAM**

## **IMPORTANT NOTE:**

- \*\*PLACE ALL PARTS ON A CLEAN AND SMOOTH SURFCE SUCH AS A RUG OR CARPET TO AVOID THE PARTS FROM BEING SCRATCHED.
- **\*\*KINDLY FOLLOW THE ASSEMBLY INSTRUCTIONS STEP BY STEP.**
- **\*\*DO NOT TIGHTEN ALL SCREWS UNTIL THE BED IS FULLY SET-UP.**

| PARTS LIST & HARDWARE LIST |                     |                   |               |                                |            |
|----------------------------|---------------------|-------------------|---------------|--------------------------------|------------|
| 1:HEAD BOARD               | 2:FOOT BOARD<br>1PC | 3: SIDE RAIL 2PCS | 4:SLAT 13PC   | 5: SINGLE PLASTIC CAP<br>26PCS | 6:LEG 4PCS |
|                            |                     |                   |               | <b>D</b>                       |            |
| A:BOLT 4PCS                | B:BOLT 8PCS         | C:SPRING WASHER   | D:FLAT WASHER | E:ALLEN KEY                    |            |
| <b>(I</b> )                | <b>(I)</b>          |                   |               |                                |            |
| M8X75mm                    | M8X30mm             |                   |               | M8                             |            |