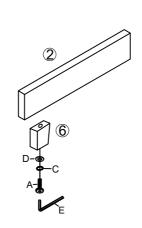

| PARTS LIST & HARDWARE LIST |                     |                   |               |                                |            |
|----------------------------|---------------------|-------------------|---------------|--------------------------------|------------|
| 1:HEAD BOARD               | 2:FOOT BOARD<br>1PC | 3: SIDE RAIL 2PCS | 4:SLAT 13PC   | 5: SINGLE PLASTIC CAP<br>26PCS | 6:LEG 4PCS |
|                            |                     |                   |               | <b>D</b>                       |            |
| A:BOLT 4PCS                | B:BOLT 8PCS         | C:SPRING WASHER   | D:FLAT WASHER | E:ALLEN KEY                    |            |
| <b>(I</b> )                | <b>(I)</b>          |                   |               |                                |            |
| M8X75mm                    | M8X30mm             |                   |               | M8                             |            |