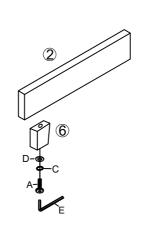

| PARTS LIST & HARDWARE LIST |                     |                   |             |                                |            |
|----------------------------|---------------------|-------------------|-------------|--------------------------------|------------|
| 1:HEAD BOARD               | 2:FOOT BOARD<br>1PC | 3: SIDE RAIL 2PCS | 4:SLAT 13PC | 5: SINGLE PLASTIC CAP<br>26PCS | 6:LEG 4PCS |
|                            |                     |                   |             |                                |            |
|                            |                     |                   |             |                                |            |
| A:BOLT 4PCS                | B:BOLT 8PCS         | C:SPRING WASHER   |             | E:ALLEN KEY                    |            |
| (I)))))))))                | ( <b>()</b>         | 12PCS             | 12PCS       | 1PC                            |            |
| M8X75mm                    | M8X30mm             |                   |             | M8                             |            |