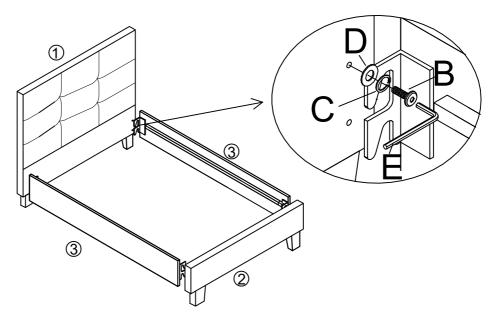

| PARTS LIST & HARDWARE LIST |                     |                   |             |                                |            |
|----------------------------|---------------------|-------------------|-------------|--------------------------------|------------|
| 1:HEAD BOARD               | 2:FOOT BOARD<br>1PC | 3: SIDE RAIL 2PCS | 4:SLAT 13PC | 5: SINGLE PLASTIC CAP<br>26PCS | 6:LEG 4PCS |
|                            |                     |                   |             |                                |            |
|                            |                     |                   |             |                                |            |
| A:BOLT 4PCS                | B:BOLT 8PCS         | C:SPRING WASHER   |             | E:ALLEN KEY                    |            |
| (I)))))))))                | ( <b>()</b>         | 12PCS             | 12PCS       | 1PC                            |            |
| M8X75mm                    | M8X30mm             |                   |             | M8                             |            |