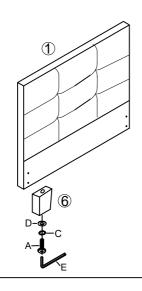

| PARTS LIST & HARDWARE LIST |                     |                   |             |                                |            |
|----------------------------|---------------------|-------------------|-------------|--------------------------------|------------|
| 1:HEAD BOARD               | 2:FOOT BOARD<br>1PC | 3: SIDE RAIL 2PCS | 4:SLAT 13PC | 5: SINGLE PLASTIC CAP<br>26PCS | 6:LEG 4PCS |
|                            |                     |                   |             |                                |            |
|                            |                     |                   |             |                                |            |
| A:BOLT 4PCS                | B:BOLT 8PCS         | C:SPRING WASHER   |             | E:ALLEN KEY                    |            |
| (I)))))))))                | ( <b>()</b>         | 12PCS             | 12PCS       | 1PC                            |            |
| M8X75mm                    | M8X30mm             |                   |             | M8                             |            |