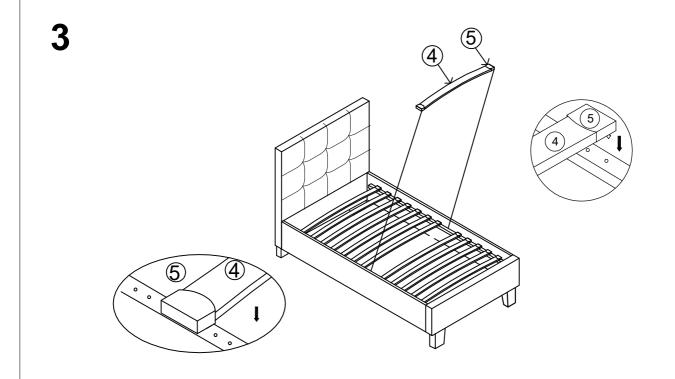

## **IMPORTANT NOTE:**

- \*\*PLACE ALL PARTS ON A CLEAN AND SMOOTH SURFCE SUCH AS A RUG OR CARPET TO AVOID THE PARTS FROM BEING SCRATCHED.
- **\*\*KINDLY FOLLOW THE ASSEMBLY INSTRUCTIONS STEP BY STEP.**
- **\*\*DO NOT TIGHTEN ALL SCREWS UNTIL THE BED IS FULLY SET-UP.**

| PARTS LIST & HARDWARE LIST |                     |                   |             |                                |            |
|----------------------------|---------------------|-------------------|-------------|--------------------------------|------------|
| 1:HEAD BOARD               | 2:FOOT BOARD<br>1PC | 3: SIDE RAIL 2PCS | 4:SLAT 13PC | 5: SINGLE PLASTIC CAP<br>26PCS | 6:LEG 4PCS |
|                            |                     |                   |             |                                |            |
|                            |                     |                   |             |                                |            |
| A:BOLT 4PCS                | B:BOLT 8PCS         | C:SPRING WASHER   |             | E:ALLEN KEY                    |            |
| (I)))))))))                | ( <b>()</b>         | 12PCS             | 12PCS       | 1PC                            |            |
| M8X75mm                    | M8X30mm             |                   |             | M8                             |            |