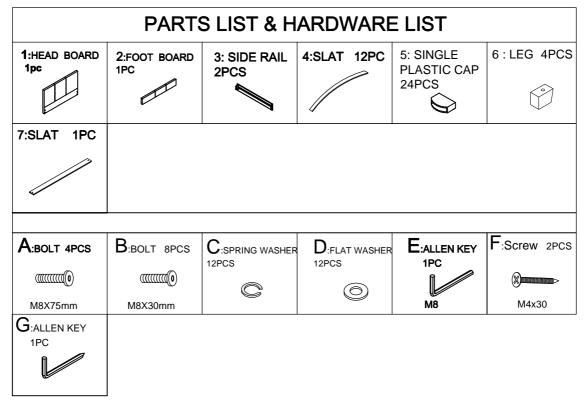

- STEP 1: FIXING LEGS TO HEADBOARD AND FOOTBOARD;
- STEP 2: FIXING SUPPORT LEGS TO CENTR SUPPORT BAR;
- STEP 3 :FIXING SIDE RAILS AND CENTRE SUPPORT BAR TO HEADBOARD AND FOOTBOARD;
- STEP 4 :ONCE SLAT ASSEMBLED POSITION PEGS ON THE BASE OF CAPS INTO CORRESPONDING HOLES ON THE SIDE RAILS AND CENTRAL SUPPORT BAR, THEN CAREFULLY PRESS DOMN ON CAPS TO SECURE.