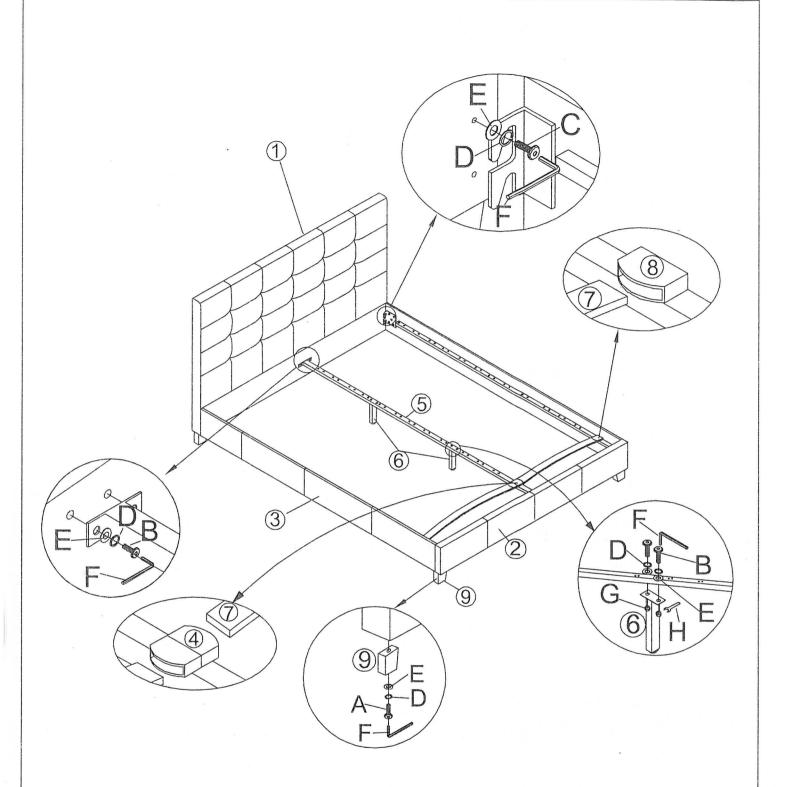

| PARTS LIST & HARDWARE LIST |                                |                   |                               |                              |                |
|----------------------------|--------------------------------|-------------------|-------------------------------|------------------------------|----------------|
| 1:HEAD BOARD               | 2:FOOT BOARD<br>1PC            | 3: SIDE RAIL 2PCS | 4:DOUBLE PLASTIC CAP<br>13PCS | 5:CENTER SUPPORT BAR<br>1PCS | 6: SUPPORT LEG |
|                            |                                |                   |                               |                              |                |
| 7:SLAT 26PC                | 8: SINGLE PLASTIC CAP<br>26PCS | 9:LEG 4PCS        |                               |                              |                |
|                            | $\bigcirc$                     |                   |                               |                              |                |
| A:BOLT 4PCS                | B:BOLT 8PCS                    | C:BOLT 8PCS       | D:SPRING WASHER               | E:FLAT WASHER                | F:ALLEN KEY    |
| M8X75mm                    | M8X40mm                        |                   |                               |                              | M8             |
| G:NUT 4PCS                 | 1.1                            | M8X30mm           |                               |                              | IMO            |
| O.NOT 4PCS                 | H:SPANNER 1PCS                 |                   |                               |                              |                |
| 9                          |                                |                   |                               |                              |                |
| M8                         | 5                              |                   |                               |                              |                |

006-00005 +004 +006.

STEP 1: FIXING LEGS TO HEADBOARD AND FOOTBOARD;

STEP 2 :FIXING SUPPORT LEGS TO CENTR SUPPORT BAR;

STEP 3 :FIXING SIDE RAILS AND CENTRE SUPPORT BAR TO HEADBOARD AND FOOTBOARD;

STEP 4 :ONCE SLAT ASSEMBLED POSITION PEGS ON THE BASE OF CAPS INTO CORRESPONDING HOLES ON THE SIDE RAILS AND CENTRAL SUPPORT BAR, THEN CAREFULLY PRESS DOMN ON CAPS TO SECURE.