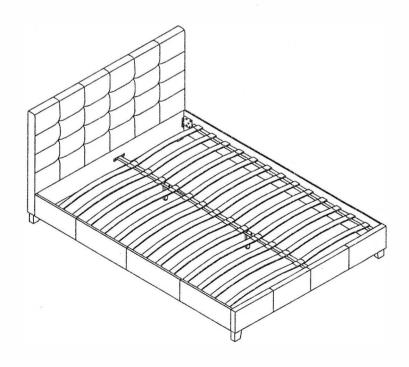

| <b>()</b>                      |                   |                               |                              |                |
| M8X75mm                    | M8X40mm                        | M8X30mm           |                               |                              | M8             |
| G:NUT 4PCS                 | H:SPANNER<br>1PCS              |                   |                               |                              |                |
| 9                          | 1500                           |                   |                               |                              |                |
| M8                         | 5                              |                   |                               |                              |                |



006-00005 +004 +006.



STEP 1: FIXING LEGS TO HEADBOARD AND FOOTBOARD;

STEP 2 :FIXING SUPPORT LEGS TO CENTR SUPPORT BAR;

STEP 3 :FIXING SIDE RAILS AND CENTRE SUPPORT BAR TO HEADBOARD AND FOOTBOARD;

STEP 4 :ONCE SLAT ASSEMBLED POSITION PEGS ON THE BASE OF CAPS INTO CORRESPONDING HOLES ON THE SIDE RAILS AND CENTRAL SUPPORT BAR, THEN CAREFULLY PRESS DOMN ON CAPS TO SECURE.