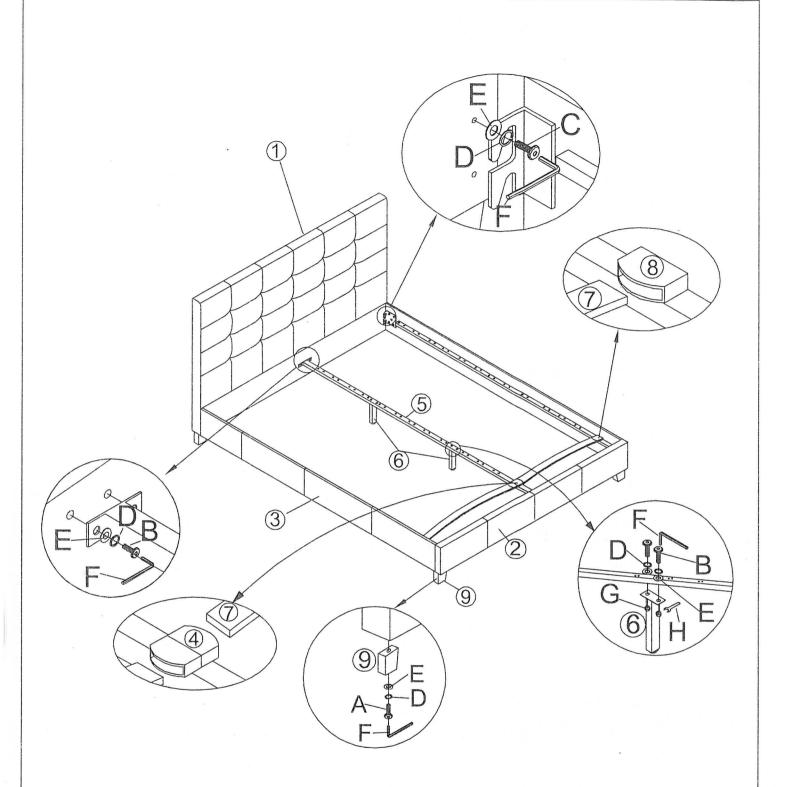

| PARTS LIST & HARDWARE LIST |                                |                   |                               |                              |                |
|----------------------------|--------------------------------|-------------------|-------------------------------|------------------------------|----------------|
| 1:HEAD BOARD               | 2:FOOT BOARD<br>1PC            | 3: SIDE RAIL 2PCS | 4:DOUBLE PLASTIC CAP<br>13PCS | 5:CENTER SUPPORT BAR<br>1PCS | 6: SUPPORT LEG |
|                            |                                |                   |                               |                              |                |
| 7:SLAT 26PC                | 8: SINGLE PLASTIC CAP<br>26PCS | 9:LEG 4PCS        |                               |                              |                |
|                            |                                |                   |                               |                              |                |
| A:BOLT 4PCS                | B:BOLT 8PCS                    | C:BOLT 8PCS       | D:SPRING WASHER               | E:FLAT WASHER                | F:ALLEN KEY    |
| (a)                        | <b>()</b>                      |                   |                               |                              |                |
| M8X75mm                    | M8X40mm                        | M8X30mm           |                               |                              | M8             |
| G:NUT 4PCS                 | H:SPANNER<br>1PCS              |                   |                               |                              |                |
| 9                          | 1500                           |                   |                               |                              |                |
| M8                         | 5                              |                   |                               |                              |                |

006-00005 +004 +006.

STEP 1: FIXING LEGS TO HEADBOARD AND FOOTBOARD;

STEP 2 :FIXING SUPPORT LEGS TO CENTR SUPPORT BAR;

STEP 3 :FIXING SIDE RAILS AND CENTRE SUPPORT BAR TO HEADBOARD AND FOOTBOARD;

STEP 4 :ONCE SLAT ASSEMBLED POSITION PEGS ON THE BASE OF CAPS INTO CORRESPONDING HOLES ON THE SIDE RAILS AND CENTRAL SUPPORT BAR, THEN CAREFULLY PRESS DOMN ON CAPS TO SECURE.