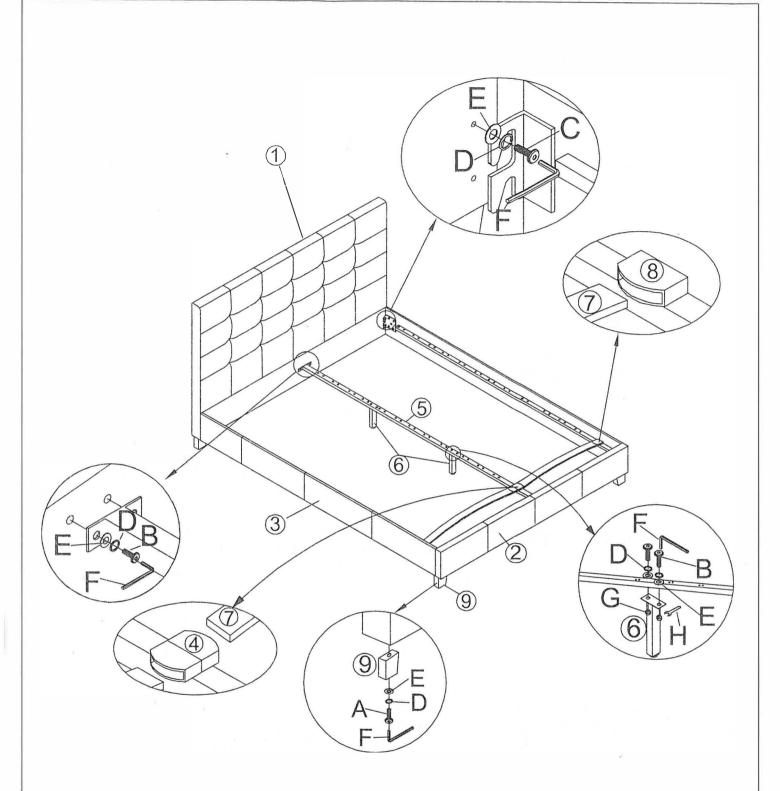

| PARTS LIST & HARDWARE LIST |                                |                   |                               |                              |                |
|----------------------------|--------------------------------|-------------------|-------------------------------|------------------------------|----------------|
| 1:HEAD BOARD               | 2:FOOT BOARD<br>1PC            | 3: SIDE RAIL 2PCS | 4:DOUBLE PLASTIC CAP<br>13PCS | 5:CENTER SUPPORT BAR<br>1PCS | 6: SUPPORT LEG |
|                            |                                |                   |                               |                              |                |
| 7:SLAT 26PC                | 8: SINGLE PLASTIC CAP<br>26PCS | 9:LEG 4PCS        |                               |                              |                |
|                            |                                |                   |                               |                              |                |
| A:BOLT 4PCS                | B:BOLT 8PCS                    | C:BOLT 8PCS       | D:SPRING WASHER               | E:FLAT WASHER                | F:ALLEN KEY    |
| (a)                        | <b>()</b>                      |                   |                               |                              |                |
| M8X75mm                    | M8X40mm                        | M8X30mm           |                               |                              | M8             |
| G:NUT 4PCS                 | H:SPANNER 1PCS                 |                   |                               |                              |                |
| 9                          | 1509                           |                   |                               |                              |                |
| M8                         | 5                              |                   |                               |                              |                |

006-00005

- STEP 1: FIXING LEGS TO HEADBOARD AND FOOTBOARD;
- STEP 2: FIXING SUPPORT LEGS TO CENTR SUPPORT BAR;
- STEP 3 :FIXING SIDE RAILS AND CENTRE SUPPORT BAR TO HEADBOARD AND FOOTBOARD;
- STEP 4 :ONCE SLAT ASSEMBLED POSITION PEGS ON THE BASE OF CAPS INTO CORRESPONDING HOLES ON THE SIDE RAILS AND CENTRAL SUPPORT BAR, THEN CAREFULLY PRESS DOMN ON CAPS TO SECURE.