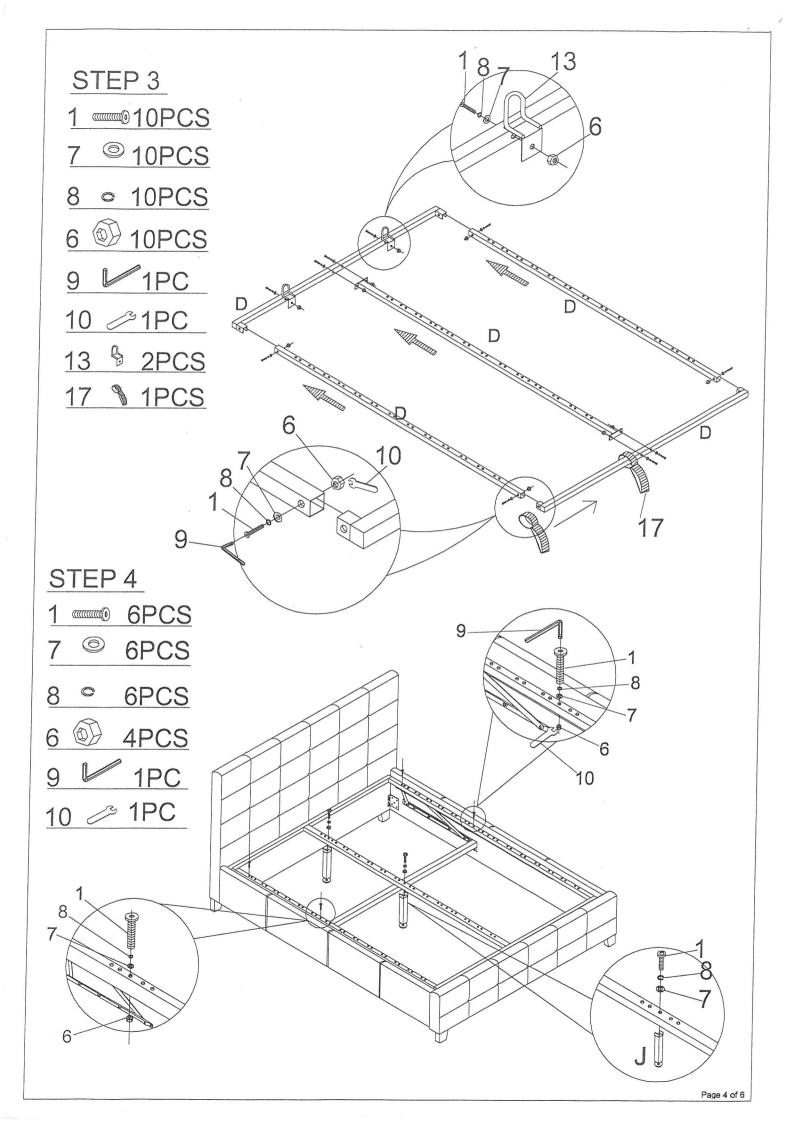

## Parts List A:HEAD BOARD 1PC B:FOOT BOARD 1PC C:SIDE RAIL 2PCS D:BEDSTEAD KD 1SETS E:SLAT 26PCS

G:STEAM MOVING BAR 2PCS

H:STEAM MOVING **MECHANICA** 2PCS

J: LEG 2PCS

K : 1PC

L : LEG 4PCS

M: Non-Moven Bed Base 1PC

## Hardware List

| 1:BOLT 20PCS        | 2:BOLT 8PCS           | 3:BOLT 10PCS            | 4:BOLT 10PCS               | 5:ALLEN KEY          | 6:NUT 14PCS                 |
|---------------------|-----------------------|-------------------------|----------------------------|----------------------|-----------------------------|
| (I)                 | (d))))))))            | (I)                     |                            | I IPC                | (AT)                        |
| M8X45mm             | M8X30mm               | M6X40mm                 | M6X20mm                    | M8                   |                             |
| 7:FLAT WASHER 28PCS | 8:SPRING WASHER 28PCS | 9:ALLEN KEY<br>1PC      | 10:SPANNER 1PC             | 11:SLAT CAP<br>26PCS | 12:DOUBLE PLASTIC CAP 13PCS |
| M8                  | M8                    | M8                      |                            |                      |                             |
| 13:ANGLE IRON 2PCS  | 14:ALLEN KEY  1PC  M6 | 15:FLAT WASHER 20PCS M6 | 16:SPRING WASHER 20PCS  M6 | 17 1PC               |                             |
| Page 2 of 6         |                       |                         |                            |                      |                             |