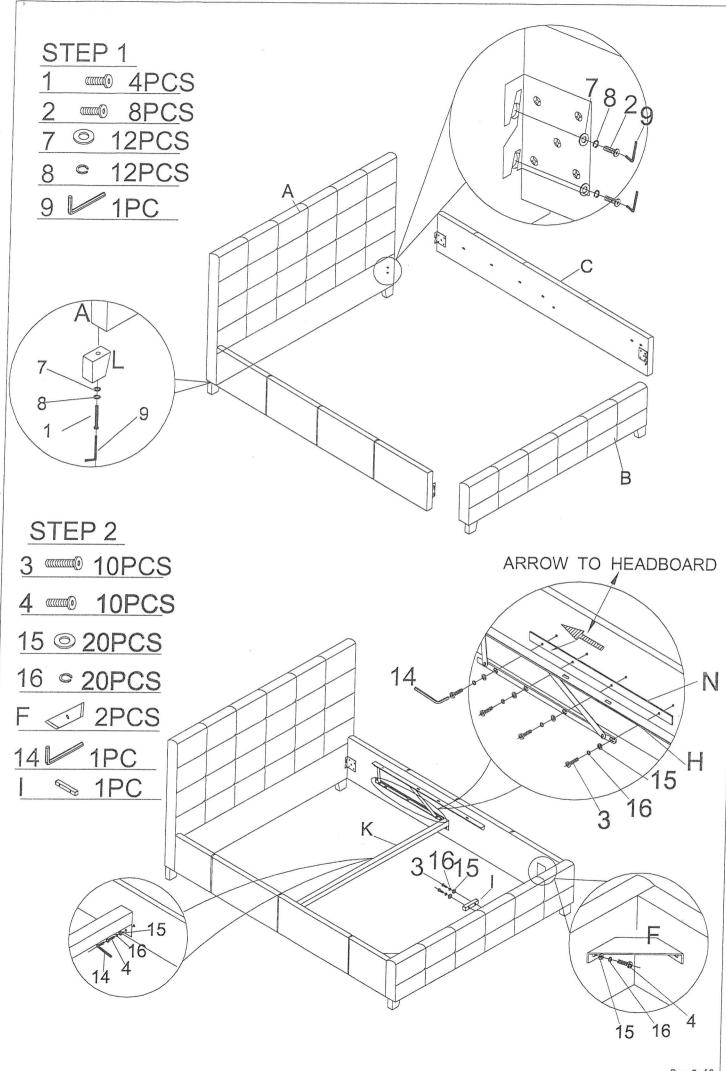

## Parts List A:HEAD BOARD 1PC B:FOOT BOARD 1PC C:SIDE RAIL 2PCS D:BEDSTEAD KD 1SETS E:SLAT 26PCS

G:STEAM MOVING BAR 2PCS

H:STEAM MOVING **MECHANICA** 2PCS

J: LEG 2PCS

K : 1PC

L : LEG 4PCS

M: Non-Moven Bed Base 1PC

## Hardware List

| 1:BOLT 20PCS        | 2:BOLT 8PCS           | 3:BOLT 10PCS            | 4:BOLT 10PCS               | 5:ALLEN KEY          | 6:NUT 14PCS                 |
|---------------------|-----------------------|-------------------------|----------------------------|----------------------|-----------------------------|
| (I)                 | (d))))))))            | (I)                     |                            | I IPC                | (AT)                        |
| M8X45mm             | M8X30mm               | M6X40mm                 | M6X20mm                    | M8                   |                             |
| 7:FLAT WASHER 28PCS | 8:SPRING WASHER 28PCS | 9:ALLEN KEY<br>1PC      | 10:SPANNER 1PC             | 11:SLAT CAP<br>26PCS | 12:DOUBLE PLASTIC CAP 13PCS |
| M8                  | M8                    | M8                      |                            |                      |                             |
| 13:ANGLE IRON 2PCS  | 14:ALLEN KEY  1PC  M6 | 15:FLAT WASHER 20PCS M6 | 16:SPRING WASHER 20PCS  M6 | 17 1PC               |                             |
| Page 2 of 6         |                       |                         |                            |                      |                             |