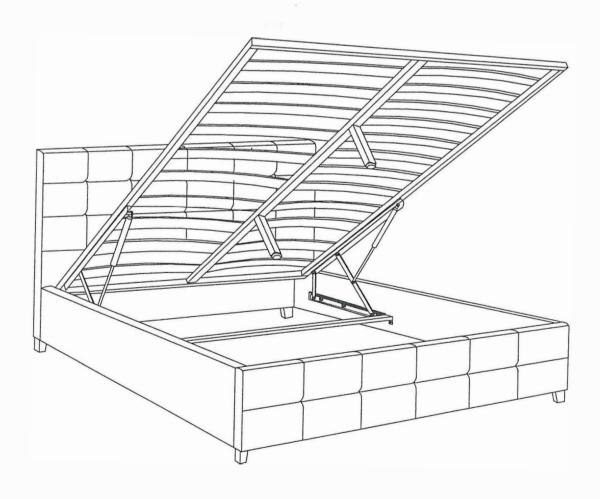

## ASSEMBLY DIAGRAM

## Parts List A:HEAD BOARD 1PC B:FOOT BOARD 1PC C:SIDE RAIL 2PCS D:BEDSTEAD KD 1SETS E:SLAT 26PCS

G:STEAM MOVING BAR 2PCS

H:STEAM MOVING **MECHANICA** 2PCS

J: LEG 2PCS

K : 1PC

L : LEG 4PCS

M: Non-Moven Bed Base 1PC

 $\frac{\text{STEP 7}}{\text{M} \Leftrightarrow \text{1PC}}$ 