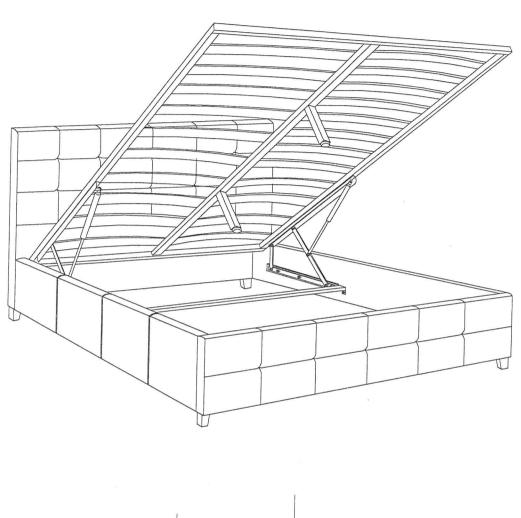

## Parts List A:HEAD BOARD 1PC B:FOOT BOARD 1PC C:SIDE RAIL 2PCS D:BEDSTEAD KD 1SETS E:SLAT 26PCS

G:STEAM MOVING BAR 2PCS

H:STEAM MOVING **MECHANICA** 2PCS

J: LEG 2PCS

K : 1PC

L : LEG 4PCS

M: Non-Moven Bed Base 1PC

## Hardware List

| 1:BOLT 20PCS        | 2:BOLT 8PCS           | 3:BOLT 10PCS            | 4:BOLT 10PCS               | 5:ALLEN KEY          | 6:NUT 14PCS                 |
|---------------------|-----------------------|-------------------------|----------------------------|----------------------|-----------------------------|
| (I)                 | (d))))))))            | (I)                     |                            | I IPC                | (AT)                        |
| M8X45mm             | M8X30mm               | M6X40mm                 | M6X20mm                    | M8                   |                             |
| 7:FLAT WASHER 28PCS | 8:SPRING WASHER 28PCS | 9:ALLEN KEY<br>1PC      | 10:SPANNER 1PC             | 11:SLAT CAP<br>26PCS | 12:DOUBLE PLASTIC CAP 13PCS |
| M8                  | M8                    | M8                      |                            |                      |                             |
| 13:ANGLE IRON 2PCS  | 14:ALLEN KEY  1PC  M6 | 15:FLAT WASHER 20PCS M6 | 16:SPRING WASHER 20PCS  M6 | 17 1PC               |                             |
| Page 2 of 6         |                       |                         |                            |                      |                             |