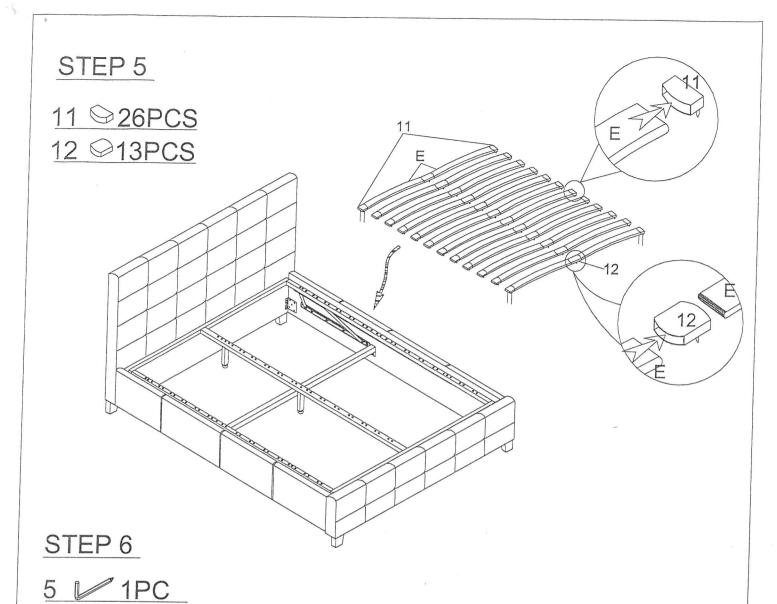

## Parts List A:HEAD BOARD 1PC B:FOOT BOARD 1PC C:SIDE RAIL 2PCS D:BEDSTEAD KD 1SETS E:SLAT 26PCS

G:STEAM MOVING BAR 2PCS

H:STEAM MOVING **MECHANICA** 2PCS

J: LEG 2PCS

K : 1PC

L : LEG 4PCS

M: Non-Moven Bed Base 1PC

## Hardware List

| 1:BOLT 20PCS        | 2:BOLT 8PCS           | 3:BOLT 10PCS            | 4:BOLT 10PCS               | 5:ALLEN KEY          | 6:NUT 14PCS                 |
|---------------------|-----------------------|-------------------------|----------------------------|----------------------|-----------------------------|
| (I)                 | (d))))))))            | (I)                     |                            | I IPC                | (AT)                        |
| M8X45mm             | M8X30mm               | M6X40mm                 | M6X20mm                    | M8                   |                             |
| 7:FLAT WASHER 28PCS | 8:SPRING WASHER 28PCS | 9:ALLEN KEY<br>1PC      | 10:SPANNER 1PC             | 11:SLAT CAP<br>26PCS | 12:DOUBLE PLASTIC CAP 13PCS |
| M8                  | M8                    | M8                      |                            |                      |                             |
| 13:ANGLE IRON 2PCS  | 14:ALLEN KEY  1PC  M6 | 15:FLAT WASHER 20PCS M6 | 16:SPRING WASHER 20PCS  M6 | 17 1PC               |                             |
| Page 2 of 6         |                       |                         |                            |                      |                             |