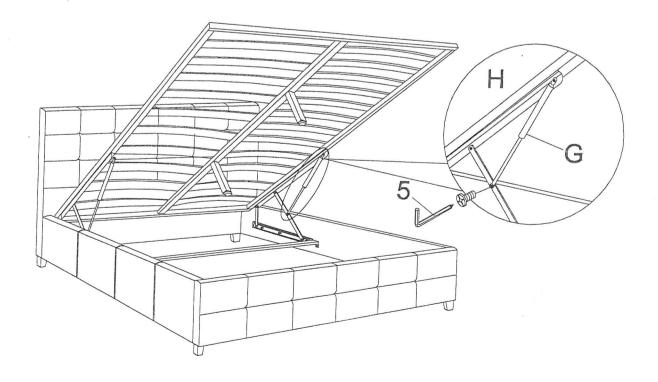

## Parts List A:HEAD BOARD 1PC B:FOOT BOARD 1PC C:SIDE RAIL 2PCS D:BEDSTEAD KD 1SETS E:SLAT 26PCS

G:STEAM MOVING BAR 2PCS

H:STEAM MOVING **MECHANICA** 2PCS

J: LEG 2PCS

K : 1PC

L : LEG 4PCS

M: Non-Moven Bed Base 1PC

## Hardware List

| 1:BOLT 20PCS        | 2:BOLT 8PCS           | 3:BOLT 10PCS            | 4:BOLT 10PCS               | 5:ALLEN KEY          | 6:NUT 14PCS                 |
|---------------------|-----------------------|-------------------------|----------------------------|----------------------|-----------------------------|
| (I)                 | (d))))))))            | (I)                     |                            | I IPC                | (AT)                        |
| M8X45mm             | M8X30mm               | M6X40mm                 | M6X20mm                    | M8                   |                             |
| 7:FLAT WASHER 28PCS | 8:SPRING WASHER 28PCS | 9:ALLEN KEY<br>1PC      | 10:SPANNER 1PC             | 11:SLAT CAP<br>26PCS | 12:DOUBLE PLASTIC CAP 13PCS |
| M8                  | M8                    | M8                      |                            |                      |                             |
| 13:ANGLE IRON 2PCS  | 14:ALLEN KEY  1PC  M6 | 15:FLAT WASHER 20PCS M6 | 16:SPRING WASHER 20PCS  M6 | 17 1PC               |                             |
| Page 2 of 6         |                       |                         |                            |                      |                             |